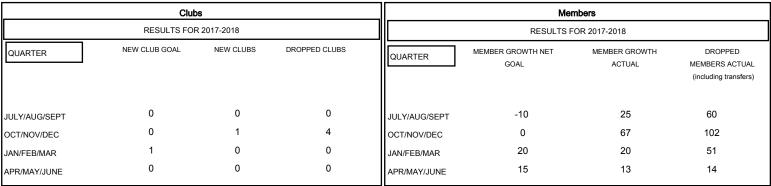

## GOALS AND ACTUAL NEW CLUBS CUMULATIVE

| DROPPED CLUBS: 4 |     |
|------------------|-----|
| DROPPED MEMBERS  |     |
| DECEASED         | 21  |
| CLUB CANCELLED   | 38  |
| OTHER            | 168 |
| TOTAL            | 227 |

| 32 CLUBS OF 62 ADDED 1 OR MORE | GENDER DIS     | GENDER DISTRIBUTION |  |
|--------------------------------|----------------|---------------------|--|
| NEW MEMBERS                    | MALE           | 1,07                |  |
|                                | FEMALE         | 493                 |  |
|                                | Women Percenta | ge Fiscal Year (    |  |