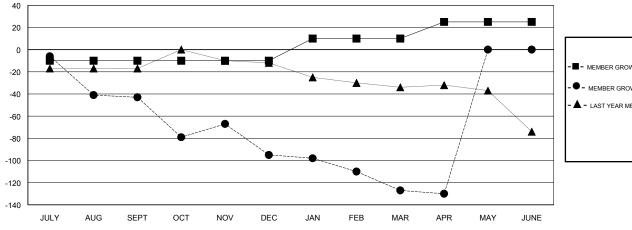

### GOALS AND ACTUAL MEMBERS CUMULATIVE

| -■- MEMBER GROWTH NET GOAL        |
|-----------------------------------|
| - ● - MEMBER GROWTH ACTUAL        |
| - ▲ - LAST YEAR MEMBERSHIP ACTUAL |
|                                   |
|                                   |
|                                   |